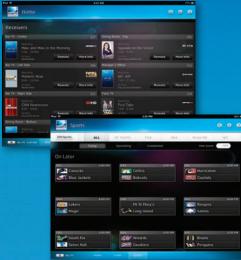

# DIRECTV™ iPad® APF

## DIRECTV<sup>™</sup> iPad<sup>®</sup> App

Now available for Public, Business and Private Viewing customers

# Customers can now control all of their business's DIRECTV Receivers from just one iPad®!

- Quickly identify receivers with custom names.
- See what's playing on all your TVs from one screen.
- Channel surf using the DIRECTV programming guide.
- View all current and upcoming sports schedules.
- Requirements:
  - ✓ Available to Public, Business and Private Viewing types
  - ✓ Compatible with all programming packages
  - ✓ Internet connectivity required (Internet Connection Kit)