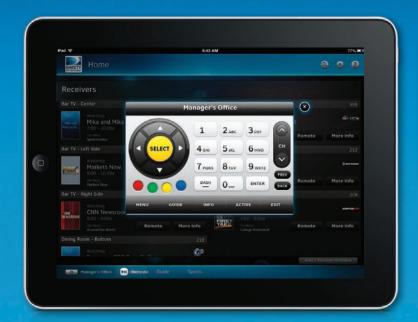

# DIRECTV™ iPad® APF

## DIRECTV<sup>™</sup> iPad<sup>®</sup> App

Now available for Public, Business and Private Viewing customers

# Customers can now control all of their business's DIRECTV Receivers from just one iPad®!

- Quickly identify receivers with custom names.
- See what's playing on all your TVs from one screen.
- Channel surf using the DIRECTV programming guide.
- View all current and upcoming sports schedules.
- Requirements:
  - ✓ Available to Public, Business and Private Viewing types
  - ✓ Compatible with all programming packages
  - ✓ Internet connectivity required (Internet Connection Kit)