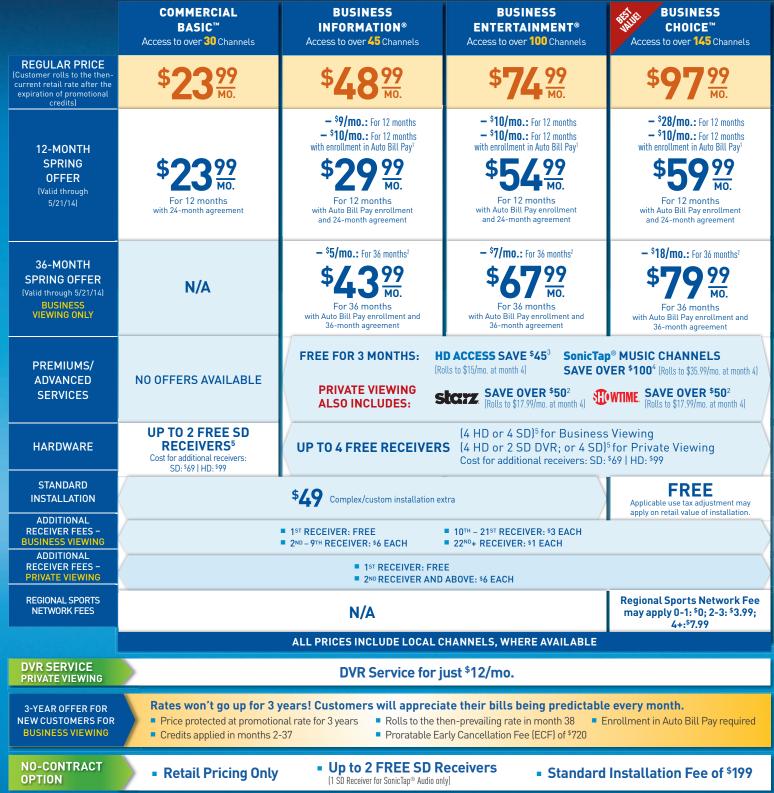

## Public Viewing Packages

|                                       | EVO                                                | BUSINESS<br>INFORMATION®                                                                                                                              | COMMERCIAL<br>CHOICE®                                                                                                | COMMERCIAL<br>ENTERTAINMENT<br>PACK <sup>1</sup>                                                        |                                                                                                                       | OMMERCIAL<br>(TRA <sup>M</sup> PACK <sup>1</sup>                | COMMERCIAL<br>CHOICE® PLUS                                                                                                            |  |  |  |
|---------------------------------------|----------------------------------------------------|-------------------------------------------------------------------------------------------------------------------------------------------------------|----------------------------------------------------------------------------------------------------------------------|---------------------------------------------------------------------------------------------------------|-----------------------------------------------------------------------------------------------------------------------|-----------------------------------------------------------------|---------------------------------------------------------------------------------------------------------------------------------------|--|--|--|
|                                       | 2.0                                                | Access to over  45 Channels                                                                                                                           | Access to over 125 Channels                                                                                          | Access to over  95 Channels                                                                             |                                                                                                                       | Access to over 180 Channels                                     | Access to over  130 Channels                                                                                                          |  |  |  |
|                                       | 1-50                                               |                                                                                                                                                       | \$ <b>67</b> %.                                                                                                      | \$0099                                                                                                  | \$133 <del>%</del>                                                                                                    |                                                                 | N/A                                                                                                                                   |  |  |  |
|                                       | 51-100                                             |                                                                                                                                                       | * <b>79</b> 99мо.                                                                                                    | \$ <b>89</b> 99 <sub>MO.</sub>                                                                          |                                                                                                                       | N/A                                                             |                                                                                                                                       |  |  |  |
| REGULAR<br>PRICE                      | 101-150                                            |                                                                                                                                                       | \$ <b>93</b> %                                                                                                       |                                                                                                         |                                                                                                                       | \$ <b>294</b> 99 <sub>мо.</sub>                                 |                                                                                                                                       |  |  |  |
| (Customer rolls to the                | 151-200                                            | \$48 99<br>MO.                                                                                                                                        | \$113 <u>99</u>                                                                                                      |                                                                                                         | EV                                                                                                                    | \$345 <sup>99</sup>                                             |                                                                                                                                       |  |  |  |
| then-current<br>retail rate after     | 201-500                                            |                                                                                                                                                       | \$ <b>128</b> 99 <sub>мо.</sub>                                                                                      | N/A                                                                                                     | GET COM                                                                                                               | \$397%<br>\$425%                                                |                                                                                                                                       |  |  |  |
| the expiration of promotional         | 501-1000                                           |                                                                                                                                                       | \$148 <del>99</del>                                                                                                  | N/A                                                                                                     |                                                                                                                       |                                                                 |                                                                                                                                       |  |  |  |
| credits)                              | 1001-2000                                          |                                                                                                                                                       | \$182 <u>99</u><br>м.                                                                                                |                                                                                                         | _                                                                                                                     | -                                                               | \$ <b>456</b> 99                                                                                                                      |  |  |  |
|                                       | 2001+                                              |                                                                                                                                                       | \$210 <sup>99</sup>                                                                                                  |                                                                                                         |                                                                                                                       | \$493 <sup>99</sup> ™.                                          |                                                                                                                                       |  |  |  |
| SPRING                                |                                                    | - \$9/mo.: For 12 months<br>- \$10/mo.: For 12 months<br>with enrollment in Auto Bill Pay <sup>2</sup>                                                | - \$3/mo.: For 12 months<br>- \$5/mo.: For 12 months<br>with enrollment in Auto Bill Pay <sup>2</sup><br>Starting at | - \$17/mo.: For 12 months<br>- \$10/mo.: For 12 months<br>with enrollment in Auto Bill Pay <sup>2</sup> | - \$ <b>84/mo.:</b> For 3 month<br>- <b>\$10/mo.:</b> For 12 mont<br>with enrollment in<br>Auto Bill Pay <sup>2</sup> |                                                                 | - \$ <b>75/mo.:</b> For 12 months<br>- <b>\$10/mo.:</b> For 12 months<br>with enrollment in Auto Bill Pay <sup>2</sup><br>Starting at |  |  |  |
| OFFER<br>(Valid through<br>5/21/14)   |                                                    | \$29 99<br>MO. For 12 months with<br>Auto Bill Pay enrollment<br>and 24-month agreement                                                               | \$59 99<br>Mo.<br>For 12 months with<br>Auto Bill Pay enrollment<br>and 24-month agreement                           | \$62 99<br>Mo.<br>For 12 months with<br>Auto Bill Pay enrollment<br>and 24-month agreement              | - \$39/mo.: For 12 month<br>- \$10/mo.: For 12 month<br>with enrollment in<br>Auto Bill Pay <sup>2</sup>              | ns \$84.99 With Auto Bill Pay enrollment and 24-month agreement | \$209 99 Mo.  For 12 months with Auto Bill Pay enrollment and 24-month agreement                                                      |  |  |  |
| PREMIUMS/<br>ADVANCED<br>SERVICES     |                                                    | FREE FOR 3 MONTHS:  HD ACCESS SAVE \$753  [Rolls to \$25/mo. at month 4]  SonicTap® MUSIC CHANNELS SAVE OVER \$1004 [Rolls to \$35.99/mo. at month 4] |                                                                                                                      |                                                                                                         |                                                                                                                       |                                                                 |                                                                                                                                       |  |  |  |
| HARDWARE                              |                                                    |                                                                                                                                                       | ι                                                                                                                    | JP TO 4 FREE HD C<br>Cost for additional rece                                                           |                                                                                                                       |                                                                 |                                                                                                                                       |  |  |  |
| STANDARD<br>INSTALLATION              |                                                    | \$49 Complex/custom installation extra  Applicable use tax adjustment may apply on retail value of installation.                                      |                                                                                                                      |                                                                                                         |                                                                                                                       |                                                                 |                                                                                                                                       |  |  |  |
| ADDITIONAL<br>RECEIVER<br>FEES        |                                                    | \$15/MO. FOR 3RD AND<br>EACH ADDITIONAL<br>RECEIVER                                                                                                   | NO ADDITIONAL<br>RECEIVER FEES                                                                                       |                                                                                                         | 3RD AND EACH ADD<br>and each additional r                                                                             | DITIONAL RECEIVER<br>receiver with SonicTap®]                   | NO ADDITIONAL<br>RECEIVER FEES                                                                                                        |  |  |  |
| REGIONAL<br>SPORTS<br>NETWORK<br>FEES |                                                    | N/A  Regional Sports Network Fee may apply 0-1: \$0; 2-3: \$7.99; 4+: \$12.99                                                                         |                                                                                                                      |                                                                                                         |                                                                                                                       |                                                                 |                                                                                                                                       |  |  |  |
|                                       | ALL PRICES INCLUDE LOCAL CHANNELS, WHERE AVAILABLE |                                                                                                                                                       |                                                                                                                      |                                                                                                         |                                                                                                                       |                                                                 |                                                                                                                                       |  |  |  |
| NO-CO<br>OPTIO                        |                                                    | Retail F                                                                                                                                              | Pricing Only                                                                                                         | Up to 2 FREE SD I<br>(1 SD Receiver for SonicTap® Audio o                                               |                                                                                                                       | <ul> <li>Standard Installati</li> </ul>                         | on Fee of \$199                                                                                                                       |  |  |  |